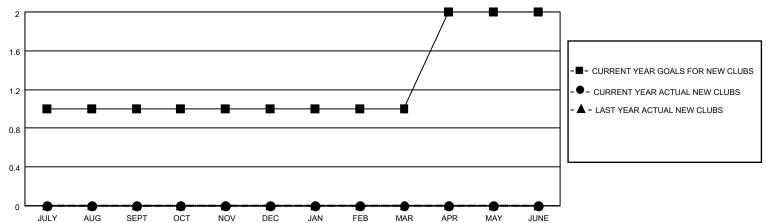

## District 19 G

| Clubs         |               |             |               | Members               |                         |                         |                                                    |  |
|---------------|---------------|-------------|---------------|-----------------------|-------------------------|-------------------------|----------------------------------------------------|--|
|               | RESULTS FOR   | R 2020-2021 |               | RESULTS FOR 2020-2021 |                         |                         |                                                    |  |
| QUARTER       | NEW CLUB GOAL | NEW CLUBS   | DROPPED CLUBS | QUARTER MEM           | IBER GROWTH NET<br>GOAL | MEMBER GROWTH<br>ACTUAL | DROPPED<br>MEMBERS ACTUAL<br>(including transfers) |  |
| JULY/AUG/SEPT | 1             | 0           | 0             | JULY/AUG/SEPT         | 55                      | 32                      | 40                                                 |  |
| OCT/NOV/DEC   | 0             | 0           | 0             | OCT/NOV/DEC           | 35                      | 0                       | 0                                                  |  |
| JAN/FEB/MAR   | 0             | 0           | 0             | JAN/FEB/MAR           | 50                      | 0                       | 0                                                  |  |
| APR/MAY/JUNE  | 1             | 0           | 0             | APR/MAY/JUNE          | 55                      | 0                       | 0                                                  |  |

### GOALS AND ACTUAL NEW CLUBS CUMULATIVE