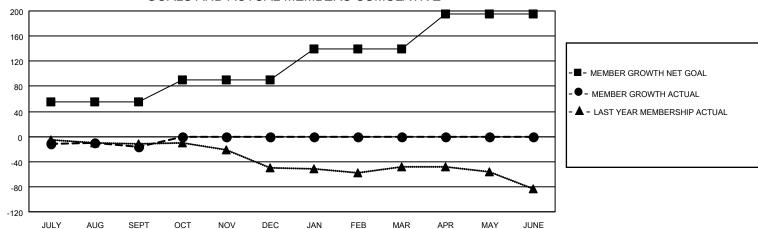

## District 19 G

| Clubs         |               |             |               | Members               |                         |                         |                                                    |  |
|---------------|---------------|-------------|---------------|-----------------------|-------------------------|-------------------------|----------------------------------------------------|--|
|               | RESULTS FOR   | R 2020-2021 |               | RESULTS FOR 2020-2021 |                         |                         |                                                    |  |
| QUARTER       | NEW CLUB GOAL | NEW CLUBS   | DROPPED CLUBS | QUARTER MEM           | IBER GROWTH NET<br>GOAL | MEMBER GROWTH<br>ACTUAL | DROPPED<br>MEMBERS ACTUAL<br>(including transfers) |  |
| JULY/AUG/SEPT | 1             | 0           | 0             | JULY/AUG/SEPT         | 55                      | 32                      | 40                                                 |  |
| OCT/NOV/DEC   | 0             | 0           | 0             | OCT/NOV/DEC           | 35                      | 0                       | 0                                                  |  |
| JAN/FEB/MAR   | 0             | 0           | 0             | JAN/FEB/MAR           | 50                      | 0                       | 0                                                  |  |
| APR/MAY/JUNE  | 1             | 0           | 0             | APR/MAY/JUNE          | 55                      | 0                       | 0                                                  |  |

#### GOALS AND ACTUAL MEMBERS CUMULATIVE

| DROPPED CLUBS: 0        |        | 6 CLUBS OF 39 ADDED 1 OR MORE<br>NEW MEMBERS | GENDER DISTRIBUTION  MALE 781 (63.96%) |              |     |
|-------------------------|--------|----------------------------------------------|----------------------------------------|--------------|-----|
| DROPPED MEMBERS         |        |                                              | FEMALE                                 | 440 (36.04%) |     |
| DECEASED                | 6<br>0 | CLICK HERE FOR CUMULATIVE                    | TOTAL FAMILY UNIT MEMBERS              |              | 340 |
| CLUB CANCELLED<br>OTHER | 34     | MEMBERSHIP DATA                              | FAMILY MEMBERS PAYING HALF             |              | 175 |
| TOTAL                   | 40     |                                              | DOLO                                   |              |     |